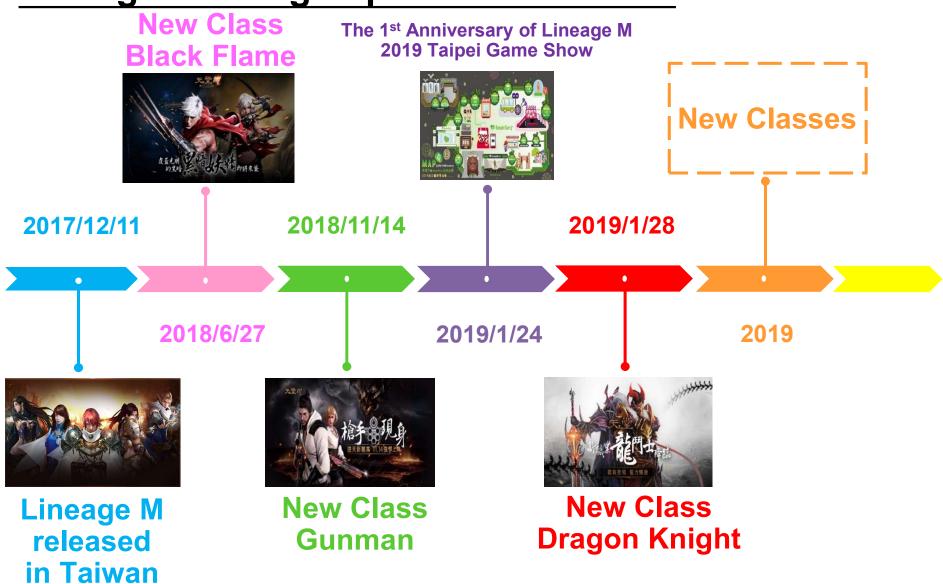

#### **Lineage M : Flagship IP Mobile Game**

- > Launched in Taiwan/HK/Macau on 2017/12/11
- ➤ Dominates #1 for both Apple & Google Play since launching in Taiwan
- > Accumulated Registered Users 5,000,000+

#### **Lineage M : Flagship IP Mobile Game**

#### The Effect brought by Lineage M

- Lineage M strengthens quality of the group:
  - Growing Operation Performance
  - Gained massive member numbers
  - Improved Cash Flow
  - Increased possibilities to operate more popular classical IP Game