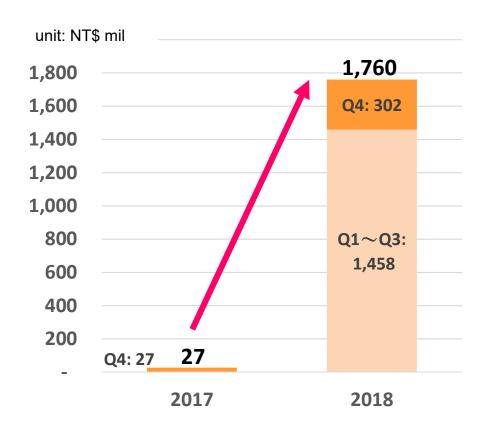

#### **Net Profits vs EPS**

\* Net Profits means the Profit attributable to owners of the parent.

#### Net Profits EPS