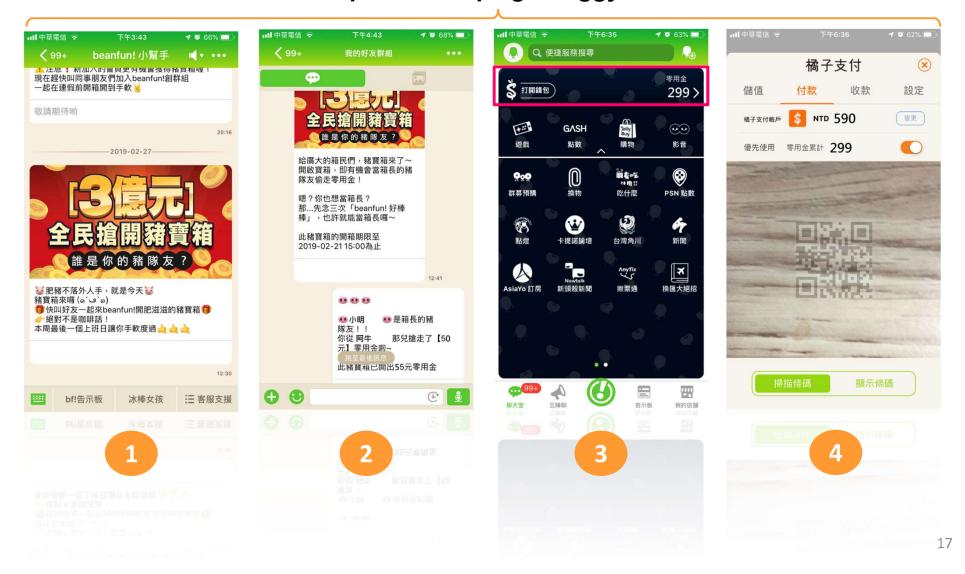

#### beanfun! bonus points campaign: Piggy treasure boxes

#### beanfun! Marketing Campaigns

beanfun! started the 1<sup>st</sup> promotional campaign on 2019/1/25:

Gamania launched the whole new beanfun! services with group resources and focused on beanfun! at 2019 TGS to accelerate beanfun! user bases acquisition, attract potential users through various events and channels, and gain the market share of mobile life platform.