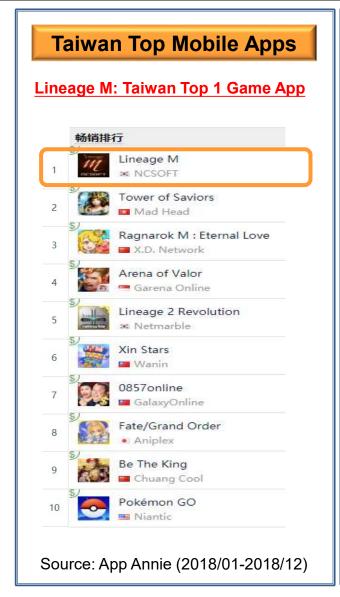

#### Lineage M Ranks Top 1 since Launching in Taiwan

#### **Lineage M : Flagship IP Mobile Game**

- > Launched in Taiwan/HK/Macau on 2017/12/11
- ➤ Dominates #1 for both Apple & Google Play since launching in Taiwan
- > Accumulated Registered Users 5,000,000+