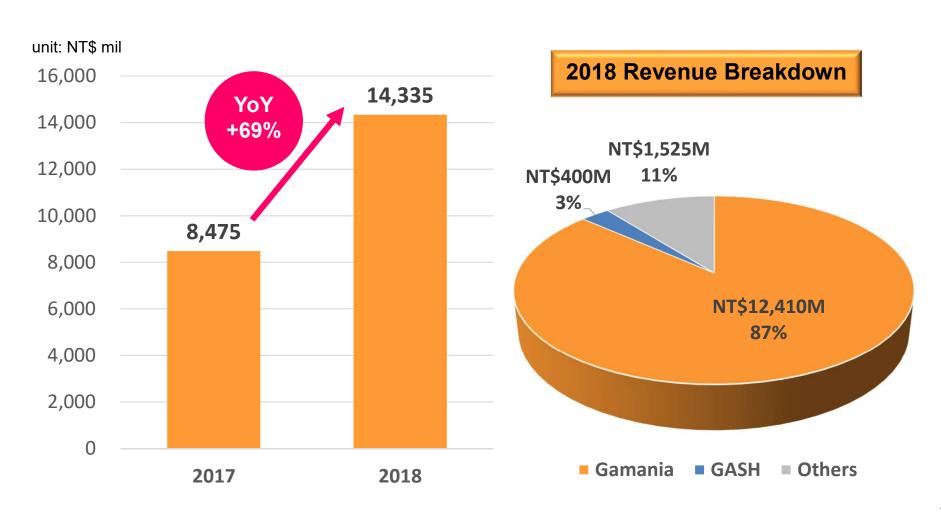

#### **2018 Consolidated Revenue**

#### > 2018 Consolidated Revenue reached NT\$14.3bn, YoY+69%