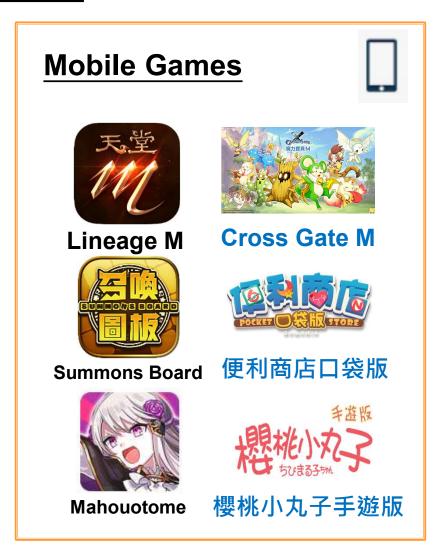

#### Games Dominate Apps Ranking by Revenue

#### Lineage M Ranks Top 1 since Launching in Taiwan

#### **Lineage M : Flagship IP Mobile Game**

- > Launched in Taiwan/HK/Macau on 2017/12/11
- ➤ Dominates #1 for both Apple & Google Play since launching in Taiwan
- > Accumulated Registered Users 5,000,000+

#### **Lineage M : Flagship IP Mobile Game**

#### **Key Titles PC & Mobile Games**