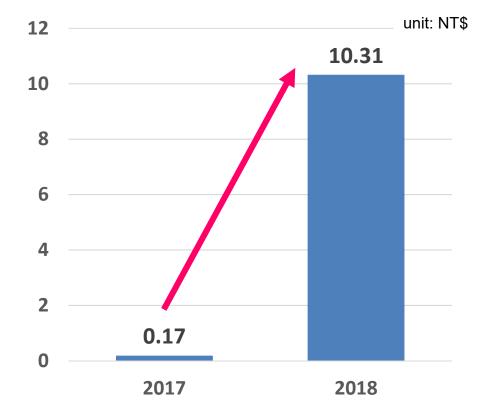

#### **Net Profits vs EPS**

\* Net Profits means the Profit attributable to owners of the parent.

#### Net Profits EPS