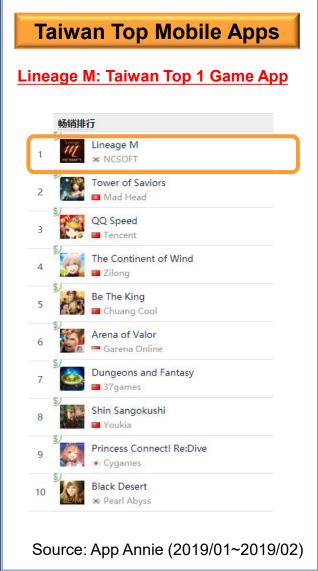

#### Games Dominate Apps Ranking by Revenue

#### Lineage M Ranks Top 1 since Launching in Taiwan

#### **Lineage M : Flagship IP Mobile Game**

- > Launched in Taiwan/HK/Macau on 2017/12/11
- ➤ Dominates #1 for both Apple & Google Play since launching in Taiwan
- > Accumulated Registered Users 5,000,000+