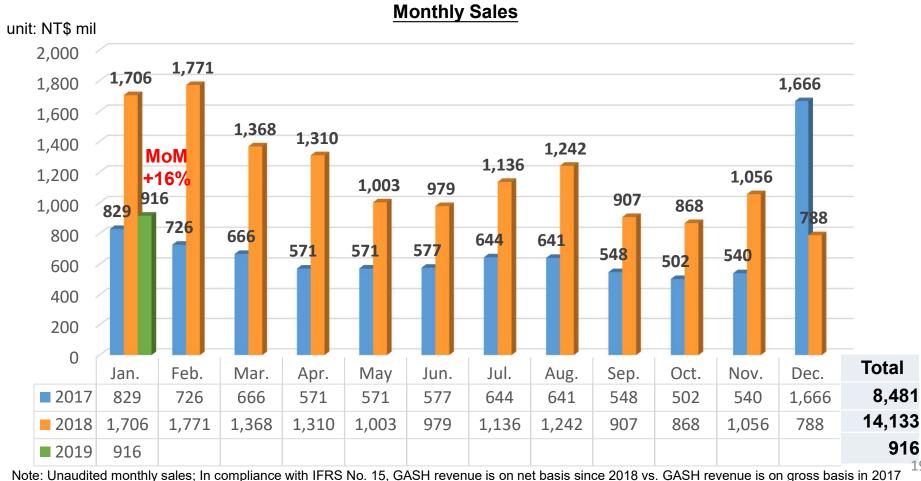

#### **Consolidated Monthly Sales**

#### > 2019/01 unaudited monthly sales is NT\$916mil, MoM+16%